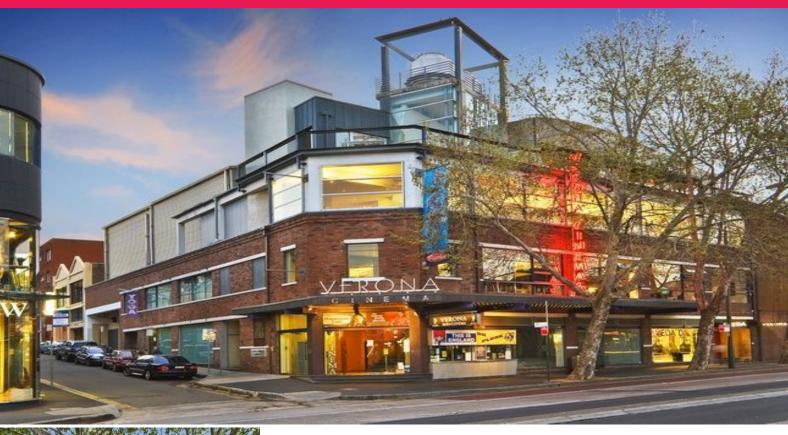

## Ground-shop 2/17 Oxford Street, Paddington NSW 2021

## **High Traffic Retail Opportunity - Prime Location!**

Paddington - Verona Cinema Complex

High traffic high visibility retail, Dynamic space with a broad window frontage to Oxford St. This interestingly shaped space surrounds the main entry and stairs to the Cinema and also enjoys good window frontage to Verona Street. The unusual nature of its shape captures the best element of exposure and for the right tenancy could prove quite an interesting business asset.

## Features:

- Window frontage to Oxford Street.
- Up to 4 car spaces available at extra cost!
- Long term lease options are available For any further questio

Offices

FOR LEASE

186sqm

**Jackson Deans-Harvey** 