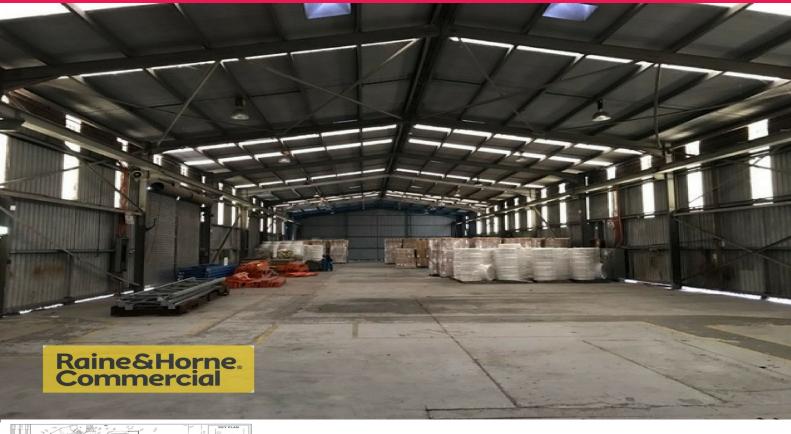

## Freestanding Industrial one of the hottest addresses in town

Looking for a large industrial warehouse that is easy to work with, accessible, and part of a good, stable industrial complex? This may be the property you need.

- 1.012m2\*
- Five roller door access points
- Extremely competitive rental
- Right in the middle of all the new developments coming to North Wyong, including the ING 4 Storey Tower.

Well worth your time to inspect.