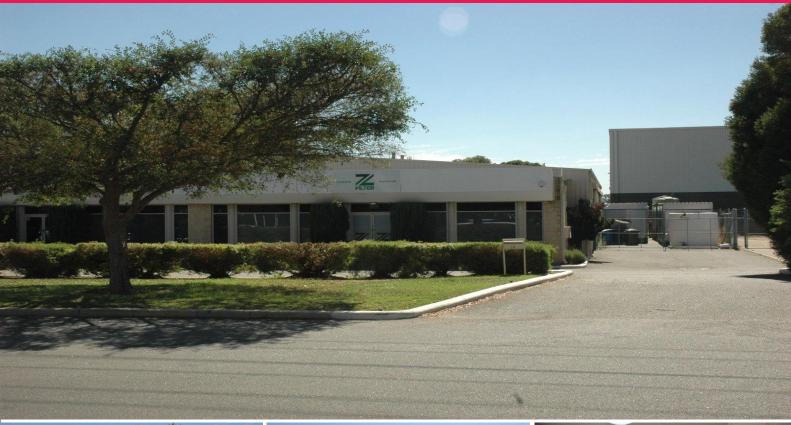

## INCENTIVES OFFERED FOR THE RIGHT LEASE TERM

Josh Sumner and Ray white Commercial (WA) are pleased to present 18 Sorbonne Crescent, Canning Vale which has recently come onto the market for Lease.

This property is a 485sqm\* office/warehouse with a side and rear yard, located on Sorbonne Crescent. The 122sqm\* air-conditioned office consists of a large reception/open plan office, GM Office, boardroom / directors office, separate male and female toilets & kitchenette/lunchroom.

The 363sqm\* warehouse has a rear roller door, 2 x sliders creating ease of access, 3 phase power and a 18sqm\* Mezzanine. Located just off Bannister Road this property provides easy access to Baile Road, Roe Highway and Kwinana Freeway. A fantastic opportunity to strategically position your bu