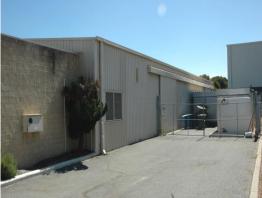

The 363sqm\* warehouse has a rear roller door, 2 x sliders creating ease of access, 3 phase power and a 18sqm\* Mezzanine. Located just off Bannister Road this property provides easy access to Baile Road, Roe Highway and Kwinana Freeway. A fantastic opportunity to strategically position your bu