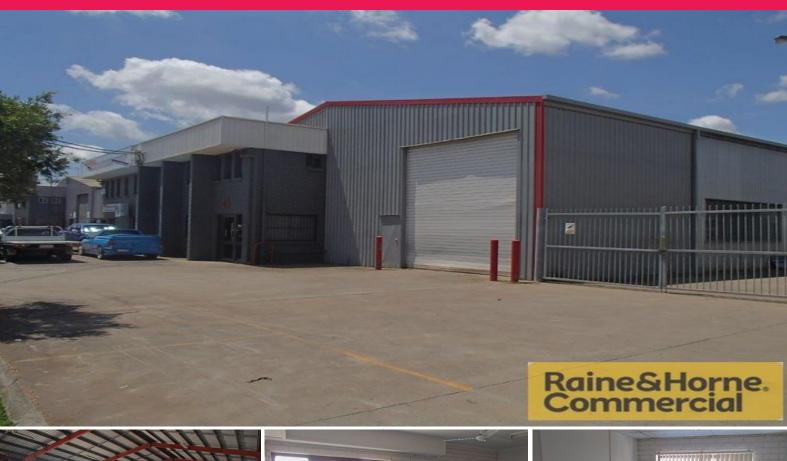

## Raine&Horne. Commercial

43 Dunn Road, Rocklea QLD 4106

## **Great Warehouse - Upgraded Power Supply**

- \* Well positioned 613sqm besser brick/metal clad freestander
- \* 545sqm of clear span warehouse with 5.8m 7.5m internal height
- \* 68sqm of recently refurbished air-conditioned office space
- \* Access via 2 x 4.2m wide container height roller doors
- $^{\ast}$  Huge 3 phase power with over 350amps available
- \* General Industry C zoning allows for a variety of users
- \* Only 650 metres from the Ipswich Motorway on ramp