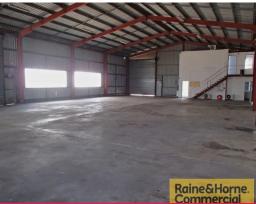

## **Great Warehouse - Upgraded Power Supply**

- \* Well positioned 613sqm besser brick/metal clad freestander
- \* 545sqm of clear span warehouse with 5.8m 7.5m internal height
- \* 68sqm of recently refurbished air-conditioned office space
- \* Access via 2 x 4.2m wide container height roller doors
- $^{\ast}$  Huge 3 phase power with over 350amps available
- \* General Industry C zoning allows for a variety of users
- \* Only 650 metres from the Ipswich Motorway on ramp