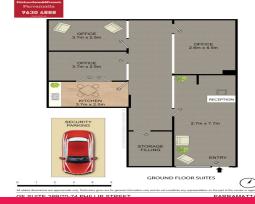

## **CONVENIENT CENTRAL CBD LOCATION**

- \* 85sqm (approx.)
- \* Reception plus waiting area
- \* 3 glass partitioned rooms
- \* Storeroom including network room
- \* Self controlled ducted air-conditioning
- \* Excellent presentation throughout
- \* Common m/f amenities plus internal new kitchenette area
- \* Will suit all types of professional businesses
- \* Disabled access available
- $^{\star}$  Walk to free shuttle bus stop, short walk to the train station, ferry wharf & nearby restaurants and cafes

Offices

FOR LEASE

85sqm

Richardson&Wrench
Parramatta