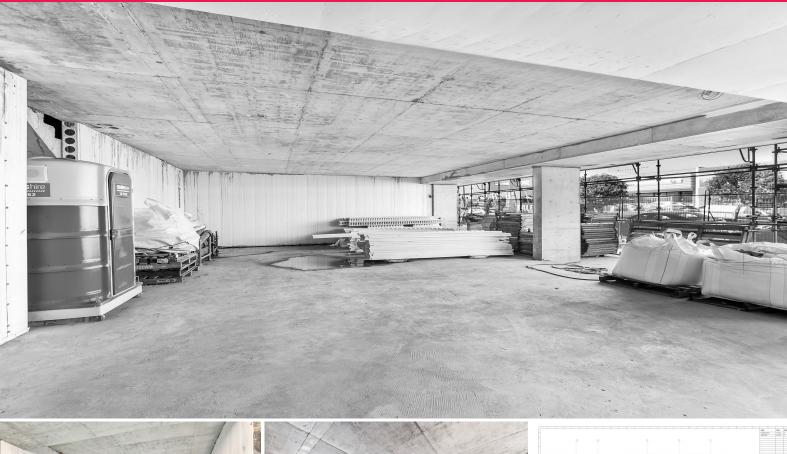

## MAKE AN OFFER! MUST BE SOLD!

FINAL RELEASE - MUST BE SOLD

| NLA 110m2

| Outdoor seating (STCA)

| Brand new retail shops

| Rental projection \$55k-65k net pa

| Grease traps, exhaust fans (STCA)

| 7 car spaces for retails (allocation tbc)

| Commercial loading bay

| Male & female bathroom facilities

| 3m floor to ceiling glass windows

| Added grease trap and fitout invitation

| Landlord fitout contributions possible

| Level walk to Brookva

Retail