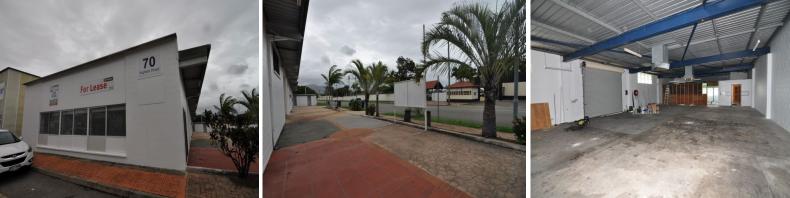

## Unit 1, 70 Ingham Road, West End QLD 4810

## Neat Ingham Road warehouse - great value at \$2,000 per month

This property includes a small air conditioned showroom or open plan office, separate air conditioned private office and clearspan warehouse. Shared ablutions are located in the fully concreted car park.

Great signage facing Ingham Road and a easily accessible location just out of the Townsville CBD. Rental: \$2,000 per month + GST Industrial FOR LEASE

290sqm

Ray White. Commercial

Townsville

Troy Townsend 0407213887 troy.townsend@raywhite.com Alex Nicolosi 0487292300 alex.nicolosi@raywhite.com