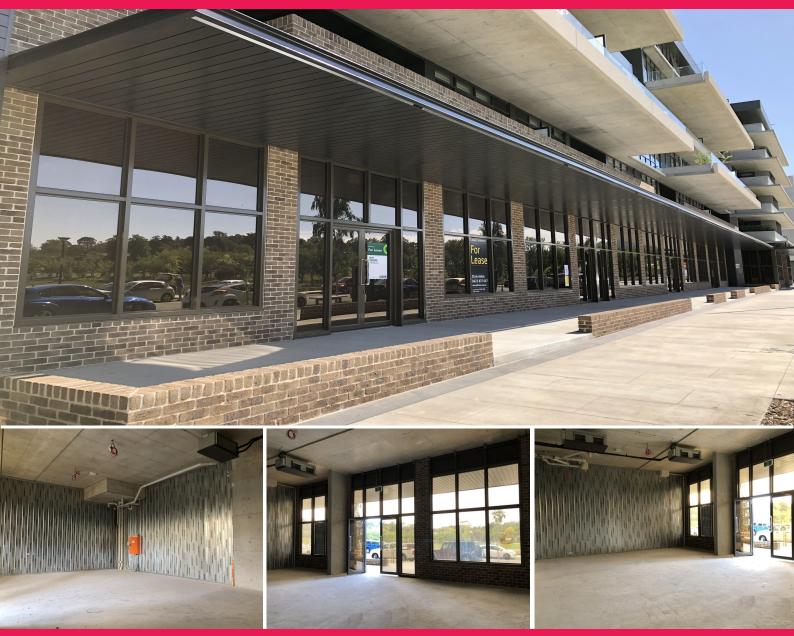

## G31/12 Provan Street, Campbell ACT 2612

## **BRAND NEW RETAIL SPACE**

Campbell 5 is one of Canberra's premium new precincts situated in the Inner North. The area will benefit from a influx of residents and a mix of various commercial offerings offering a variety of amenity to the area.

Available for lease is a retail suite suitable for a restaurant, cafe, professional office or professional services operator. Unit G31 features the following;

- 109sqm\*
- Ready for fit out
- Provisions for Air conditoining
- Provisions for Grease Trap and Exhaust
- Excellent street presence
- 1x basement car space
- Street parking at the

Retail FOR LEASE

109sqm

Troy Markos 0434 400 311 troy.markos@cbre.com Tristan Cotchett 0432 642 315 tristan.cotchett@cbre.com.au