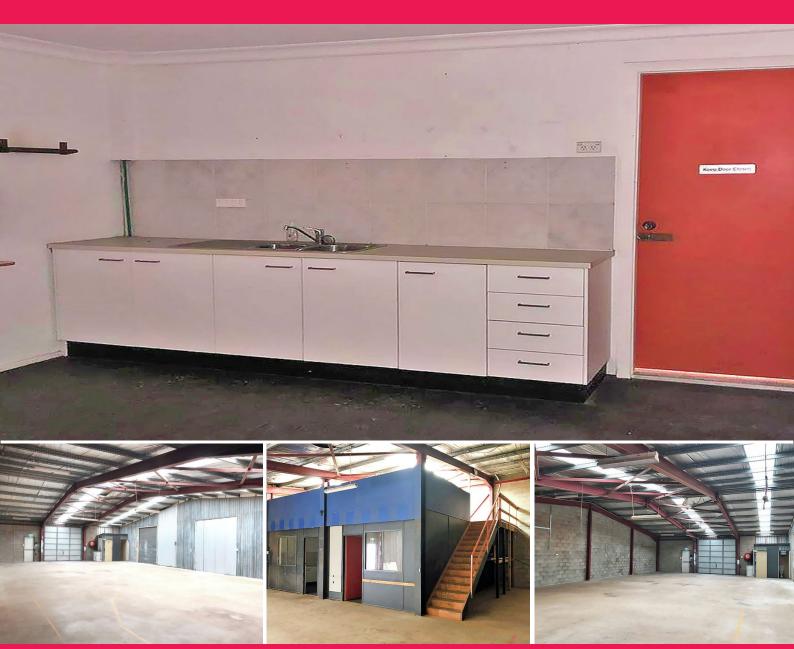

## Dual access warehouse space with air conditioned offices...

Large industrial warehouse with dual access and close proximity to Pacific Highway...

Approx. 430m2 - Unit 3 provides good internal height and internal facilities for your business...

Good natural light and internal, air conditioned office space adds to the appeal of Unit 3...

KEY FEATURES Include:-

- Approx. 430m2
- Internal offices
- Internal male and fem

Industrial FOR LEASE

430sqm

**Cherie Parik Michael Ball** 0423 369 999 0437 414 022 cherie@yourcps.com.au,a+2605\_1006ft@chael@yourcps.com.au,a+2605\_10061