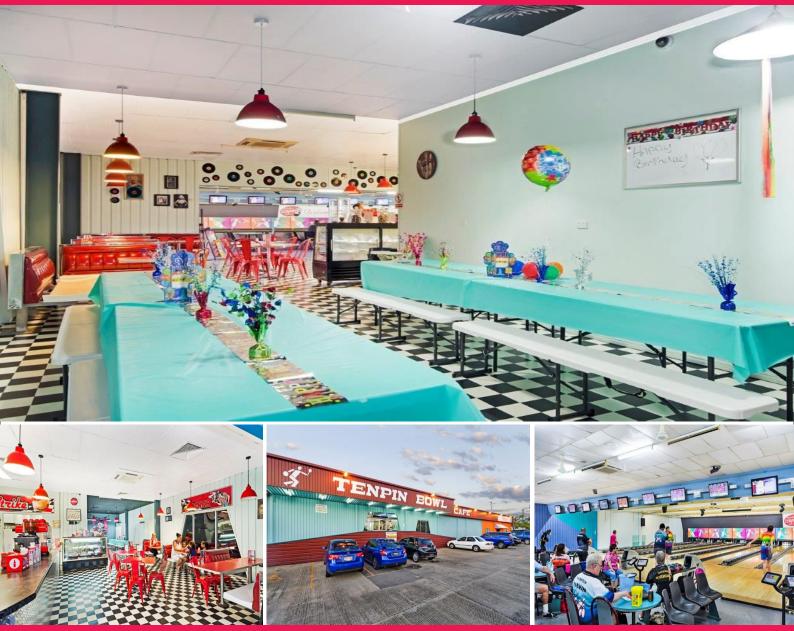

The current owner (vendor) has held the property for 28 years and wishes to retire.

The business contains, fully equipped commercial kitchen, 4 glass backed squash courts, full size dodgem car track, arcade area, Childrens playground, 24 bowling lanes, Virtual reality, Jumping Castle, S