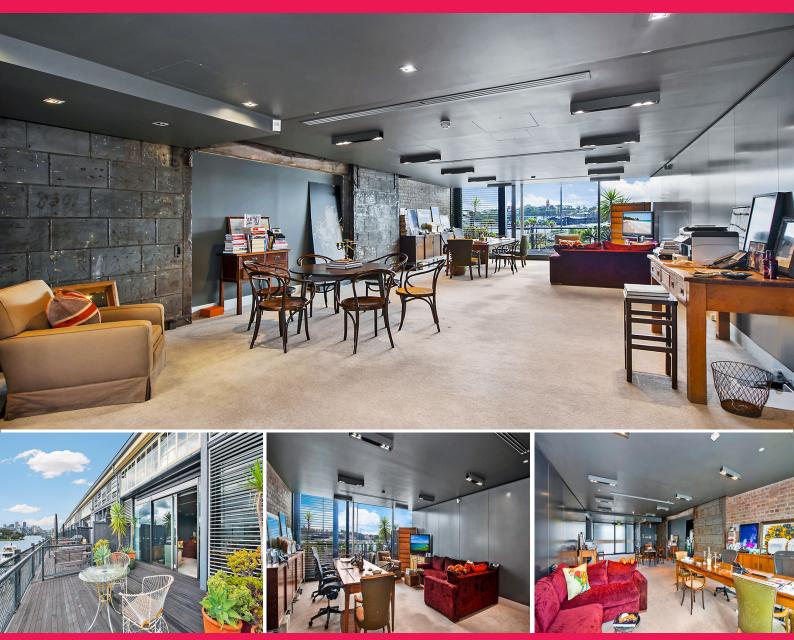

## Suite 50 (uw)/26-32 Pirrama Road, Pyrmont NSW 2009

## Rare Opportunity!! Growth Investment!!

Open plan office with spectacular skyline views. Located along the upper deck within the prestigious Jones Bay Wharf, this creative space is light filled with its own executive outdoor terrace for meetings with a difference!

Features include:

- Kitchenette
- Amenities / shower
- 1 car space included
- Open plan office
- Spectacular views
- Close to transport
- Furniture can be included at extra cost
- Existing Tenant for 3 years
- For any more informatio

Offices FOR SALE

80sqm

Boe Saysouthinh 0425 484 222 bsaysouthinh@deansproperty.com.au