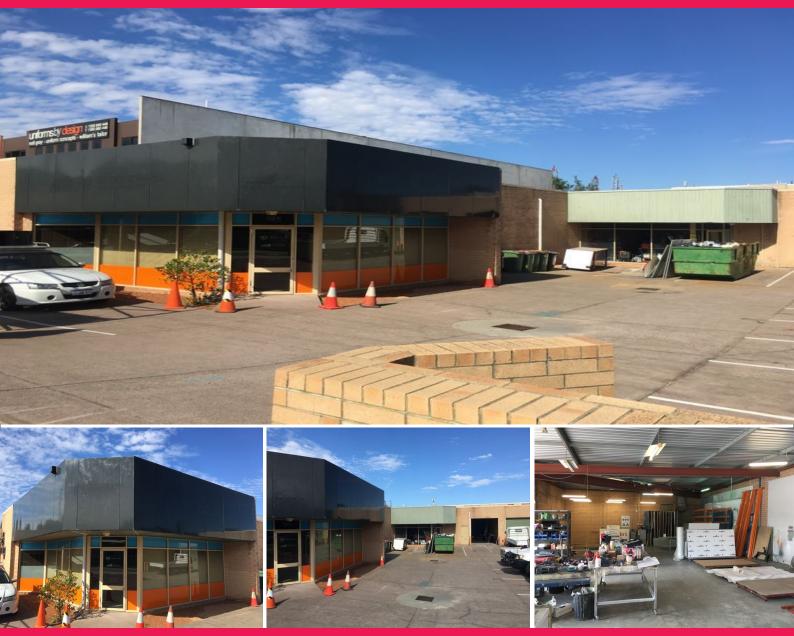

Unit 1/70 Clavering Road, Bayswater WA 6053

## Office / Warehouse with Flexible Areas

Units 1 & 2, 70 Clavering Road are prominently located on the corner of Clavering Road and Irvine Street, within the established Bayswater commercial industrial area. This location provides excellent access to Perth CBD and the airports via Railway Parade, Collier Road, Tonkin Highway and Guildford Road.

Industrial FOR LEASE

The property provides the following:

- 221sqm of office / warehouse
- Highly Exposed Site on a Corner Location
- Air conditioned office with storage area
- Open Plan Office Space
- Kitchen facilities
- Close to Beechboro Ro