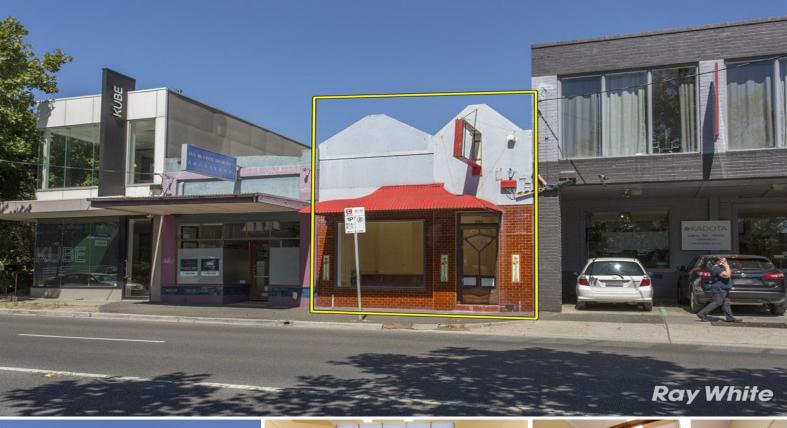

## **Boutique Retail /Office Opportunity**

This well presented retail/office on busy Canterbury Road and nestled amongst a mix of commercial and residential properties is your blank canvas opportunity! It boasts high exposure, prime location, abundance of passing traffic and is well suited for a variety of uses (STCA) with secure parking at rear and ample on street parking.

Property Features;

- Total lettable area of 145m2 approx
- Located Opposite Chatham Railway Station
- Open plan with ample natural light
- Air conditioning
- 3 phase power + natural gas
- Secure on-site parkin

Retail FOR LEASE

145sqm