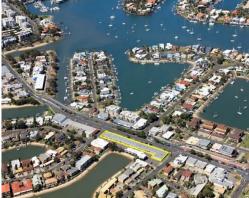

4/130-164 Brisbane Road, Mooloolaba QLD 4557

## Affordable with Short Term Options Available on Brisbane Road | For Lease

- 55m2
- Ground Floor Retail Shop
- Rear Access
- Ample Onsite Car Parking
- Ample Signage Opportunities
- Great Exposure to Brisbane Road
- -Short term options

Approx. 55m2 will be available for lease at the end of March in the Bundilla Fair complex on Brisbane Road. The previous tenant Fusion Op Shop has occupied the premise for a number of years. The shop boasts great natural light with a decent sized glass shop front fronting Brisbane Road which

Retail

FOR LEASE

55sqm

## Ray White.

## **Emily Pendleton**

0402435446

emily.pendleton@raywhite.com

## Michael Shadforth

0488981076

michael.shadforth@raywhite.com