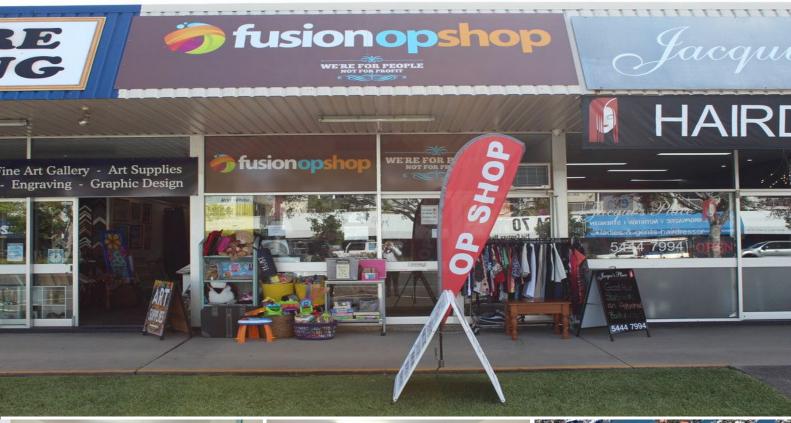

## Affordable with Short Term Options Available on Brisbane Road | For Lease

- 55m2
- Ground Floor Retail Shop
- Rear Access
- Ample Onsite Car Parking
- Ample Signage Opportunities
- Great Exposure to Brisbane Road
- -Short term options

Approx. 55m2 will be available for lease at the end of March in the Bundilla Fair complex on Brisbane Road. The previous tenant Fusion Op Shop has occupied the premise for a number of years. The shop boasts great natural light with a decent sized glass shop front fronting Brisbane Road which