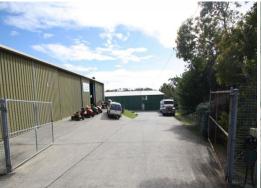

## Warehouse or workshop space...

Located in Woolgoolga's main industrial estate; providing easy access to Pacific Highway and close proximity to Woolgoolga's CBD.

Two units available subject to negotiations - approximately 180m2 each  $(15m \times 12m)$  or 360m2 in total.

Located within a secure complex with wide driveways and good turning circle space - the units will suit many different businesses under the current Council zoning.

KEY FEATURES Include:

- Shower
- Good internal clearan