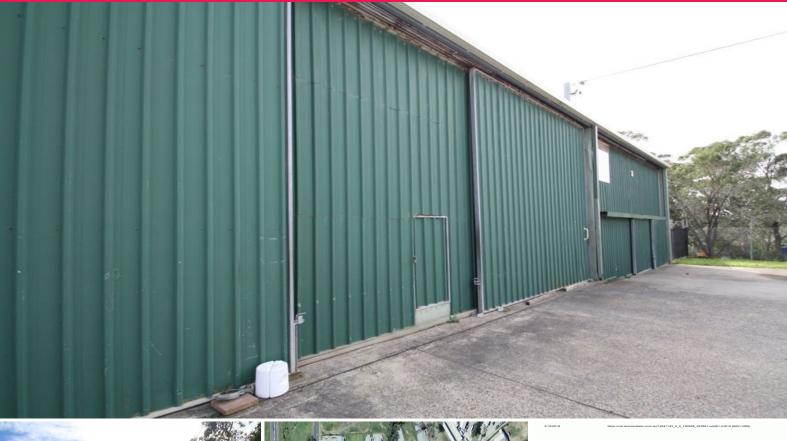

## Warehouse or workshop space...

Located in Woolgoolga's main industrial estate; providing easy access to Pacific Highway and close proximity to Woolgoolga's CBD.

Two units available subject to negotiations - approximately 180m2 each  $(15m \times 12m)$  or 360m2 in total.

Located within a secure complex with wide driveways and good turning circle space - the units will suit many different businesses under the current Council zoning.

KEY FEATURES Include:

- Shower
- Good internal clearan