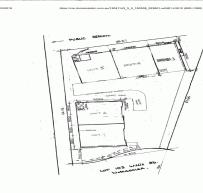

## Warehouse or workshop space...

Located in Woolgoolga's main industrial estate; providing easy access to Pacific Highway and close proximity to Woolgoolga's CBD.

Two units available subject to negotiations - approximately 180m2 each  $(15m \times 12m)$  or 360m2 in total.