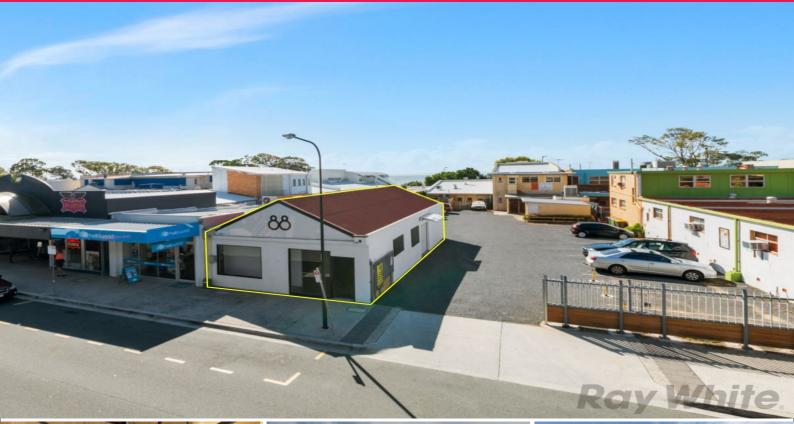

## 88 Sutton Street, Redcliffe QLD 4020

## **Retail Opportunity Opposite Blue Water Square Shopping Complex**

Ray White Commercial Northern Corridor Group is pleased to offer 88 Sutton Street, Redcliffe for lease.

Features:

- 124m2 Retail/Office Space
- Open Plan- Freshly Renovated
- Air-Conditioned Throughout
- Located Directly Opposite Blue Water Square Shopping Complex
- Internal Amenities
- Polished Timber Flooring
- High Foot Traffic

Retail FOR LEASE

124sqm