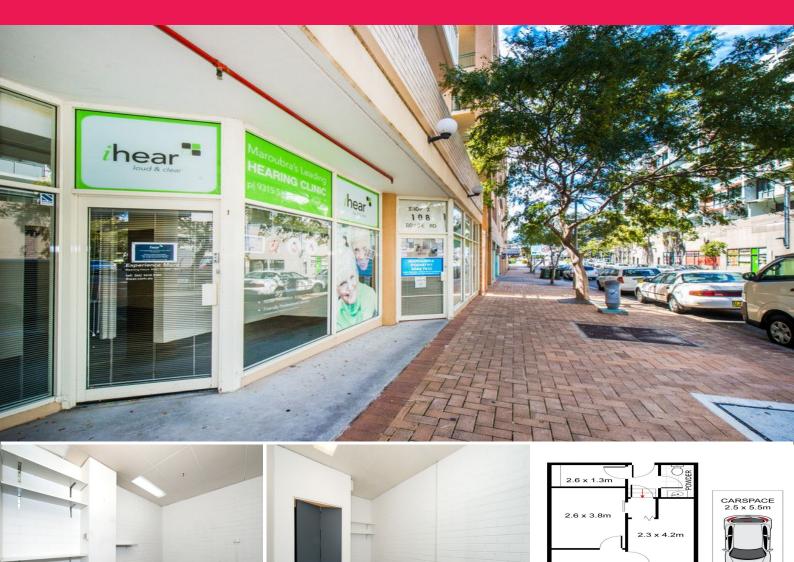

## Shop 48/108 Boyce Road, Maroubra NSW 2035

## Retail or Commercial office available in the heart of Maroubra Junction

Located on Maroubra's prominent Shopping Strip, close to Pacific Square Shopping Centre & Eastgardens Westfields. This property is ideally suited to retailers and commercial users alike.

- 58sqm\*

- Amenities available
- Great natural light
- Outstanding location with easy access to the CBD
- One car space in secure basement car park

Approximate\*

Retail FOR LEASE

58sqm