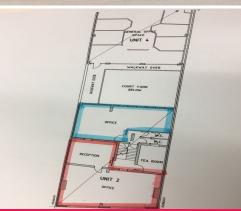

#### **Well Located Commercial Office Suite**

Located in the heart of Balmain's vibrant retail/commercial precinct is this 93sqm (approx) first floor office suite available for lease.

Property features include:

Offices

FOR LEASE

93sqm