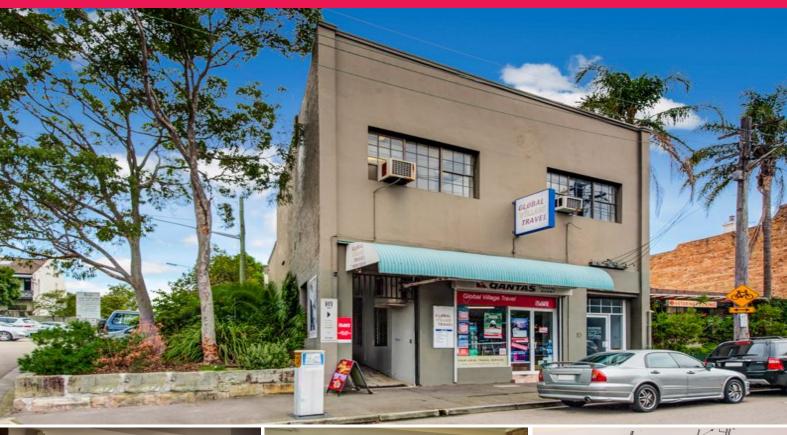

## 13 Beattie Street, Balmain NSW 2041

#### **Well Located Commercial Office Suite**

Located in the heart of Balmain's vibrant retail/commercial precinct is this 93sqm (approx) first floor office suite available for lease.

Property features include:

- Plenty of natural light throughout
- Shared kitchenette
- Shared male and female amenities
- Adjacent to council car park
- Split system air conditioner

The building is in close proximity to Darling Streets specialty boutiques, restaurants, cafes and close to city buses and ferries and offering the advantages of its close proximity to the Sydney CBD, access is quick and easy to the major commercial hubs along Victoria Road and the City West