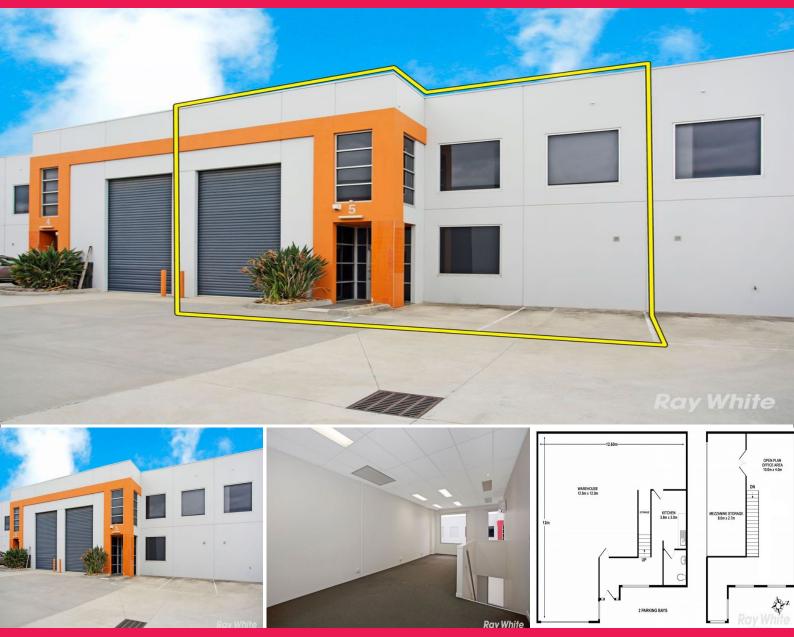

This modern office/warehouse, located in a tightly held boutique business park is perfect for the owner-occupier or astute investor looking to add an industrial property of the highest quality to their commercial portfolio.

Inspection will impress!

- Total building area 210m2 approx.
- Comprising modern war

Industrial FOR SALE

210sqm