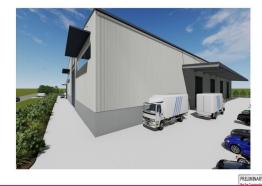

## **Design & Construct Off Plan Facility**

Knight Frank Mackay is pleased to offer for lease this well-designed off plan facility. Situated on Michelmore Street, the Owner's design incorporates a 4,650 sqm \* of NET lettable area for industrial activity.

## Key Features:

- Overhead cranage available
- 10,110 sqm \* site one of the few remaining in Paget
- Zoned Industry 'High Impact'
- B-Double turnaround onsite and dual crossovers
- Versatile and heavy vehicle friendly