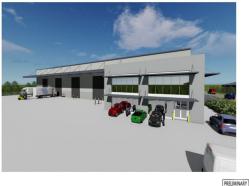

## **Design & Construct Off Plan Facility**

Knight Frank Mackay is pleased to offer for lease this well-designed off plan facility. Situated on Michelmore Street, the Owner's design incorporates a 4,650 sqm \* of NET lettable area for industrial activity.

## Key Features:

- Overhead cranage available
- 10,110 sqm \* site one of the few remaining in Paget
- Zoned Industry 'High Impact'
- B-Double turnaround onsite and dual crossovers
- Versatile and heavy vehicle friendly