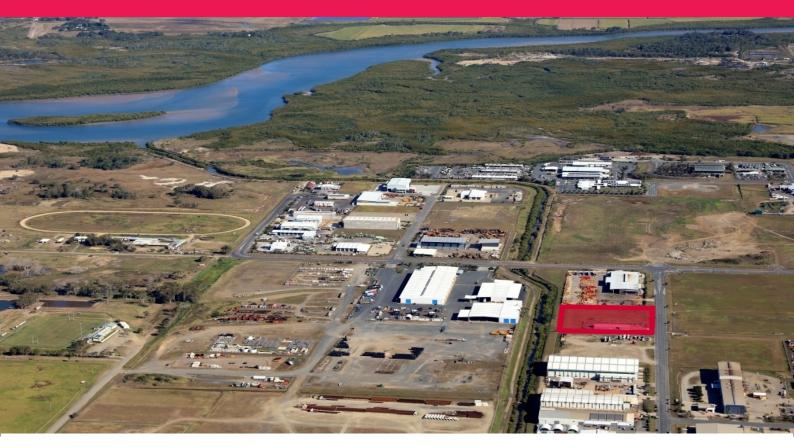

## 67-75 Michelmore Street, Paget QLD 4740

## **Design & Construct Off Plan Facility**

Knight Frank Mackay is pleased to offer for lease this well-designed off plan facility. Situated on Michelmore Street, the Owner's design incorporates a 4,650 sqm \* of NET lettable area for industrial activity.

## Key Features:

- Overhead cranage available
- 10,110 sqm \* site one of the few remaining in Paget
- Zoned Industry 'High Impact'
- B-Double turnaround onsite and dual crossovers
- Versatile and heavy vehicle friendly