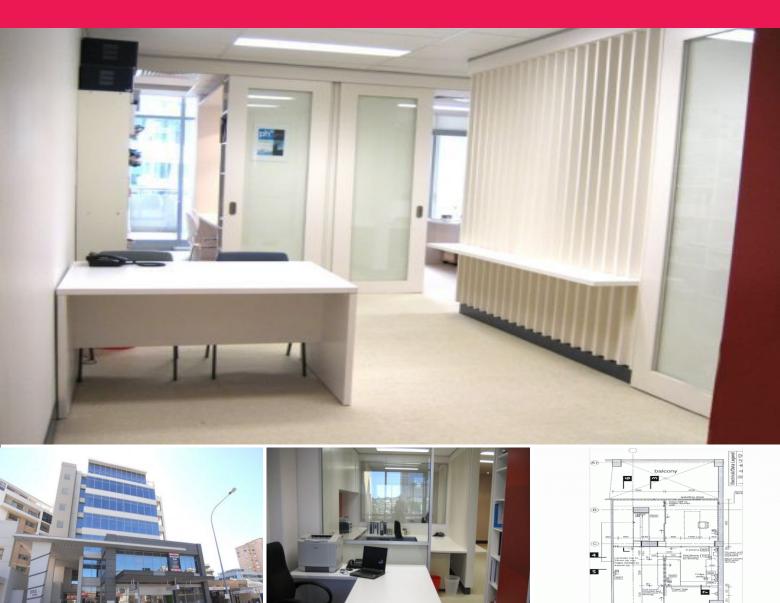

## FULLY FURNISHED OFFICE WITH STUNNING FIT-OUT AND LARGE BALCONY!

- + 64 sqm office with large 16 sqm balcony (approx.)
- + Modern 'A' grade fit-out with flexible layout including executive offices & meeting room
- + Potential to invest or occupy (Monthly tenant in place)
- + Fully furnished including desks, built-in instorage, phone system, alarm & outdoor furniture
- + Current passing income: \$2,947 per month (+ GST)
- + Independent ducted air-conditioning and great natural light (24-hr)
- + One (1) car space included on title

Ideally Located at the gateway to Bondi Junction, just minutes to th

Offices

FOR SALE

64sqm