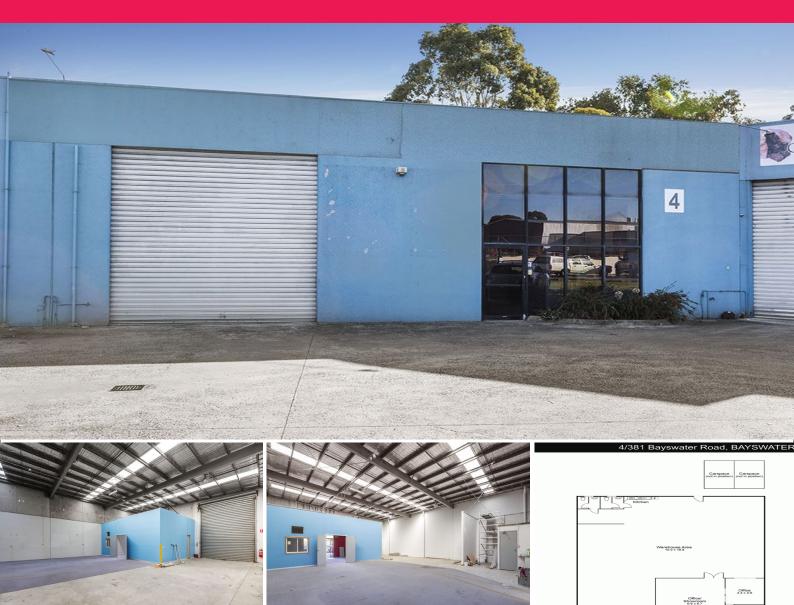

### **Be Part of Booming Bayswater**

This property presents a unique opportunity to position your business in a clean, well located industrial complex on Bayswater Road in a rapidly growing suburb. With a container height roller door, office, kitchen and toilet amenities, great natural light and ample onsite car parking, this is an opportunity not to be missed.

• Building area | 282m2 approximately

• 3 phase power • Zoning | Industrial 1 • Car parks | 4 Industrial FOR LEASE

282sqm