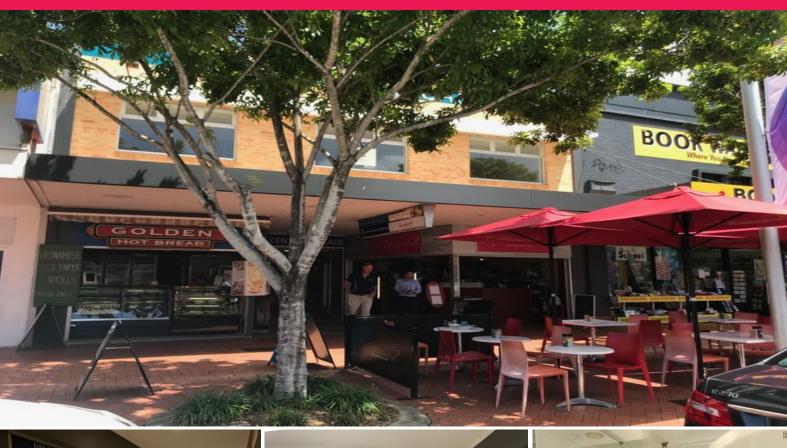

## LEASED BY LJ HOOKER COMMERCIAL COFFS HARBOUR

Shop 3 comprises an affordable retail or office arcade premises of approx 41m2, which occupies a central CBD position within Coffs Harbour's prime retail trading strip along Harbour Drive.

Known as 'Coffs Central Arcade', the building is anchored by long term quality tenants including Bellisimo Caf? and the famous Vietnamese Bakery.

The arcade provides access between busy Harbour Drive and Park Lane, adjacent to Woolworths Shopping Centre and multi-level car park. Shop 3 enjoys a long glazed shop front and rear kitchenette/storage area.

These prime premises enjoy the following features:

- Affordable CBD retail or office space
- Good pedestrian passing traffic
- Conveniently accesse

Retail

FOR LEASE

41sqm