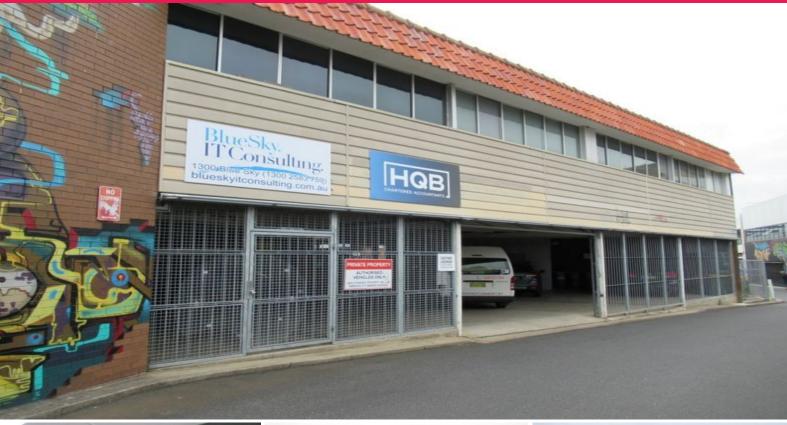

## Affordable Professional Office - 41m2

This modern professional suite accommodates an approximate leasable area of 41m2.

It enjoys a central CBD location in a well located landmark building known as the HQB Centre.

The premises is air conditioned, has been freshly painted and internal walls have recently been lined with plasterboard.

Access to the prime retail strip along Harbour Drive is less than 100 metres away and so too is the multi-level Woolworths car park providing all-day and 3hr parking availability.

This great professional office or retail opportunity features the following attributes:

- Central CBD position
- So close to everythin

Retail FOR LEASE \$7,837pa +GST 41sqm