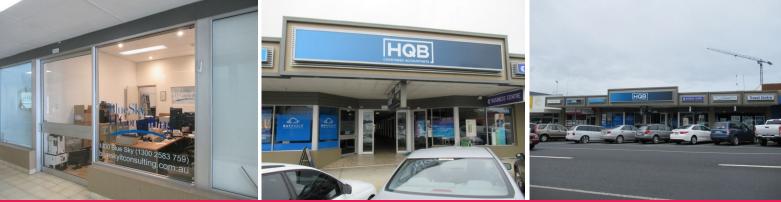

## Affordable Professional Office - 41m2

This modern professional suite accommodates an approximate leasable area of 41m2.

It enjoys a central CBD location in a well located landmark building known as the HQB Centre.

The premises is air conditioned, has been freshly painted and internal walls have recently been lined with plasterboard.

Access to the prime retail strip along Harbour Drive is less than 100 metres away and so too is the multi-level Woolworths car park providing all-day and 3hr parking availability.

This great professional office or retail opportunity features the following attributes:

- Central CBD position
- So close to everythin

Retail FOR LEASE \$7,837pa +GST 41sqm