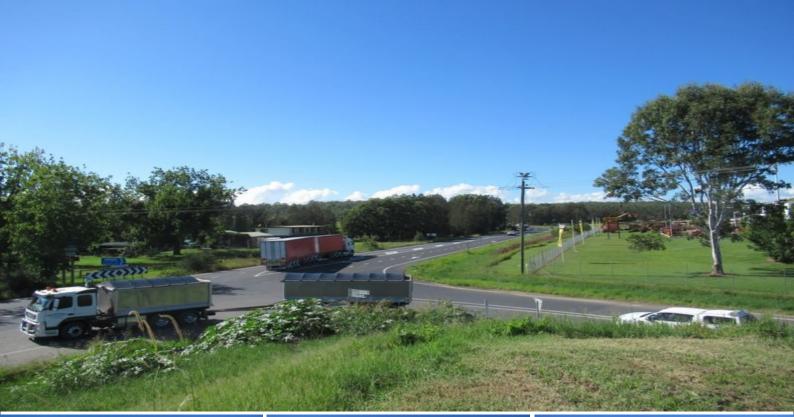

## **Rare Corner Lots with Huge Exposure**

This development site represents a rare opportunity to secure 2 x prominent lots with significant exposure to passing traffic via Pacific Highway in and out of Grafton and Tyson Street.

- Commanding location with a large amount of passing traffic
- Total site area of 3.24ha, Lot 2 is 7009m2 and Lot 21 is 25,400m2
- Both lots are zoned IN1 General Industrial
- Relatively flat, ready to be developed
- Access via Tyson Street and The Pacific Highway
- Approximately 300 meters of Highway frontage