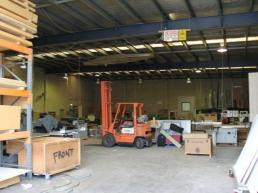

The property features the following inclusions:

- 7m internal clearance
- Male/Female amenities
- Three (3) phase power
- Secure fencing
- Clearspan
- Ample onsite parking
- Ground floor showroom Large mezzanine office