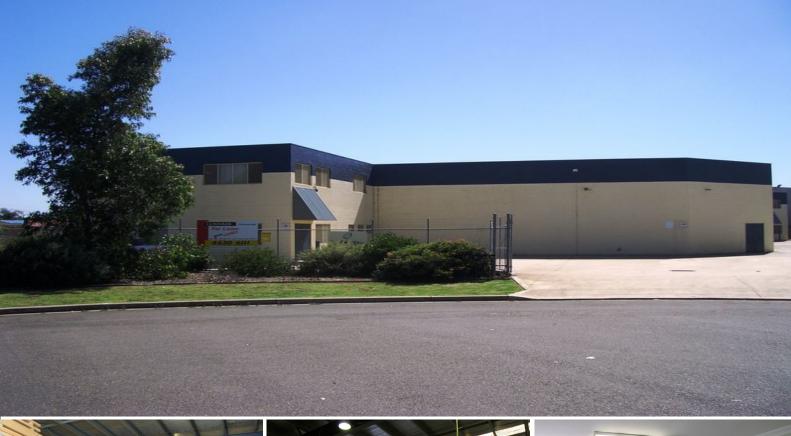

## **Minto Industrial Facility**

Minto is a strategically located business precinct in the thriving South-West of Sydney with the property located in the heart of Minto's Industrial area. The property is within a few minutes drive from the Hume Highway providing a direct access to the M5 and M7 Motorways.

The property features the following inclusions:

- 7m internal clearance
- Male/Female amenities
- Three (3) phase power
- Secure fencing
- Clearspan
- Ample onsite parking
- Ground floor showroom Large mezzanine office