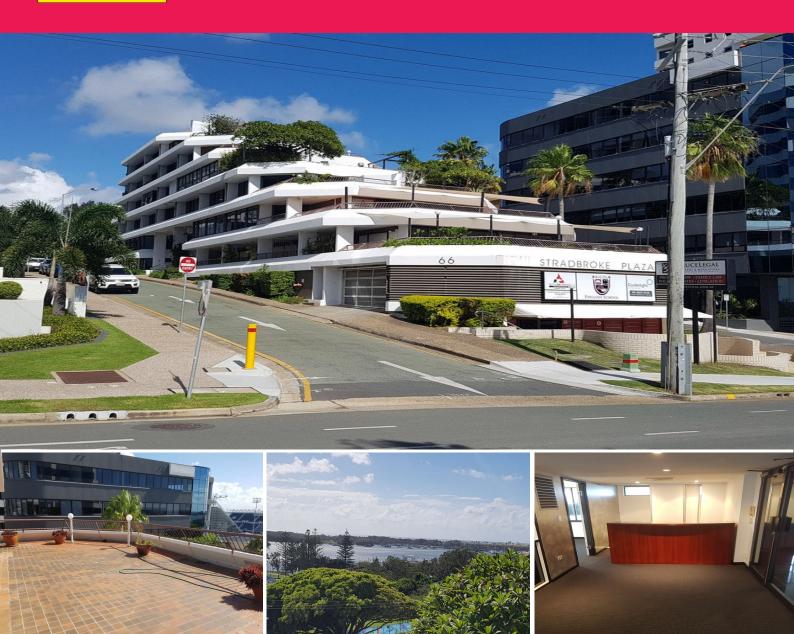

## Suite 12/66 Marine Parade, Southport QLD 4215

## **Top Floor Office Suite With Stunning Views**

- Fully fitted tenancy facing over the Broadwater, Gold Coast Aquatic Centre, Palazzo Versace and Marina Mirage.
- 200sqm (approx) offices with massive private balcony
- Fit-out includes reception with file storage at your finger tips, kitchen, large manager office, meeting room, large general office and own bathroom including shower.
- Ideally positioned a short walk to Southport BD, Courts, Post Office and Australia Fair, G Link light rail.
- Sensible rent

Offices
FOR LEASE
\$49,500 pa + GST
200sqm

Ray White.

The Runaway Bay Group

Ray White Commercial

Rumaway Bay pld@raywhite.com