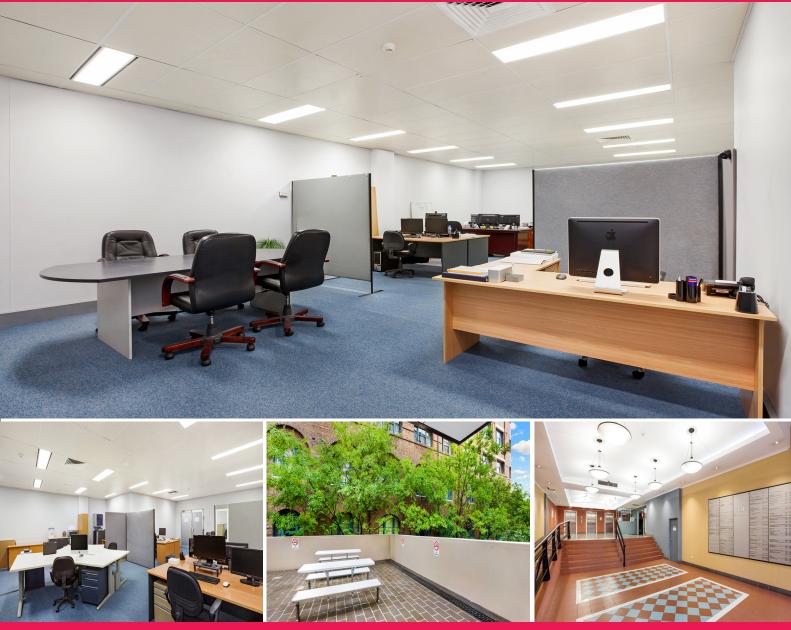

## Large Open Plan Office Space In The Heart Of Ultimo!

Formerly one of Sydney's most prestigious wool stores, this striking building is in a prime corner position, and takes advantage of plentiful natural light with its refurbishment of the original feature window plan.

Suite 15, we present to you For Lease featuring:

- Large open plan office with secure car space \*available at extra cost
- Parking available at extra cost of \$60 per week + GST or \$3,120 per annum + GST
- Cabled and ready to move into
- Common outdoor area

- Full-time on-site Building Manager, on-site day cleaner, with separate night cleaning of amenities

For any more informatio

Offices FOR LEASE

81sqm

Jackson Deans-Harvey 0449 877 100 jackson@deansproperty.com.au