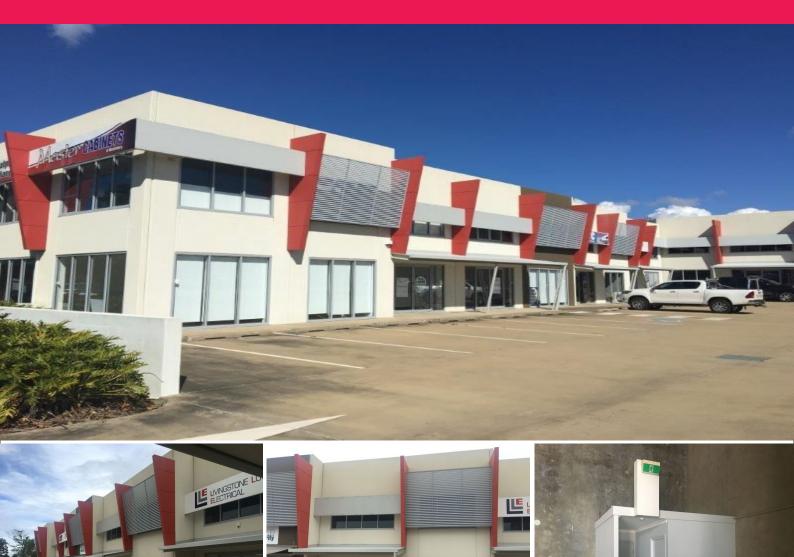

## **Phoebe Crescent 6 Shop 5 Lease**

This tenancy with a floor area of 190m2 is available for immediate leasing. Very nicely presented complex with easy access and a large customer carpark at the front. Glass and aluminium frontage to the carpark and High roller door access from the rear. Disabled toilet and kitchenette.Great premises, so be quick to secure this one. Contact: David Radonich on 07-41544178 for more details or see: https://www.cbdrealty.com.au/2414/Phoebe-Crescent-6-Shop-5-Lease