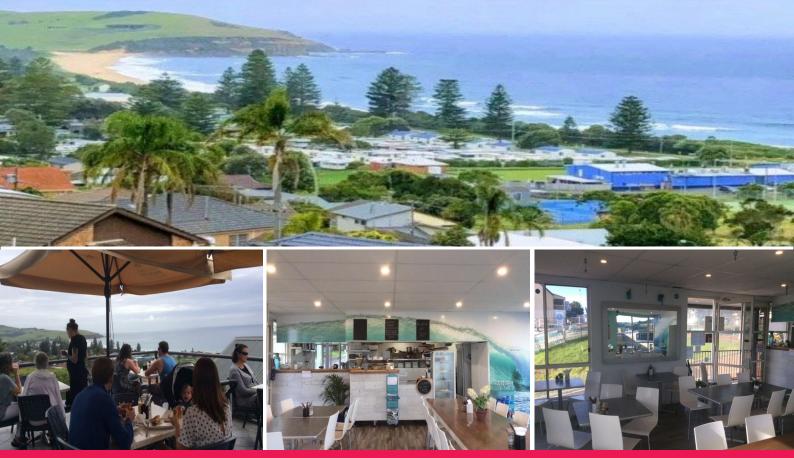

## Actual view from Seavista Cafe

## LICENSED CAFE RESTAURANT ON THE SEA

Phone enquiries - please quote property ID 19473

Sea Vista established now for 15 years. Breathtaking views on NSW South Coast just 40 minutes south of Wollongong and 1.5hrs from Sydney. Fully equipped, seats 50 easily.

Situated with absolute stunning views and beautiful decking/alfresco area facing the sea. Ideal for those seeking a sea change wanting to run a business which is already well established and proven.

\* Very appealing d?cor