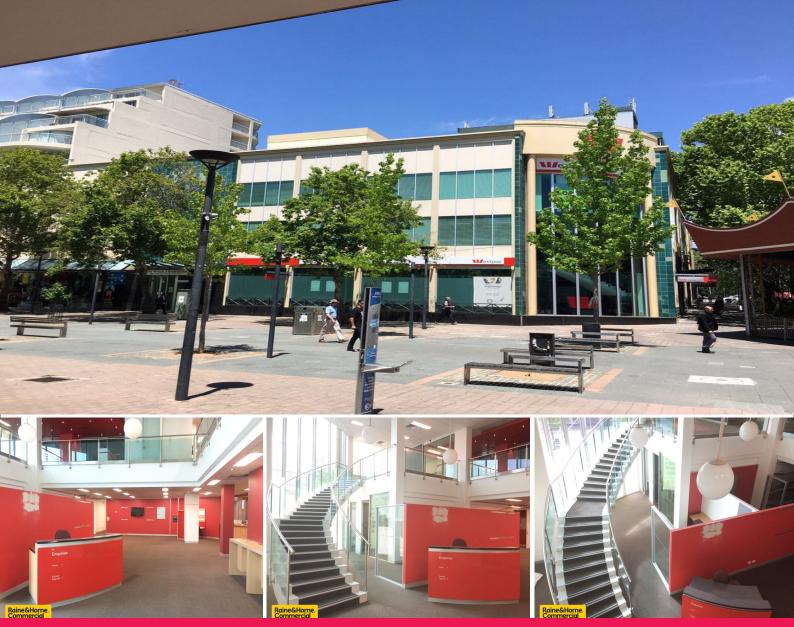

## **Ground Floor & Mezzanine at City Walk**

Available now is Ground Floor and Mezzanine at The Westpac Building, located in the heart of the Canberra CBD. The Westpac Building is situated on City Walk, and has excellent exposure to passing foot traffic.

The Ground Level and Mezzanine feature front access off Petrie Plaza and glass frontage.

Features:

- 502.6sqm of space on Ground Floor
- 441.2sqm of space on Mezzanine level, access via internal stairs
- Rear entry to Mezzanine level via internal lift
- Glass frontage to Petrie Plaza and corner
- Naming rights available
- Separate heating and