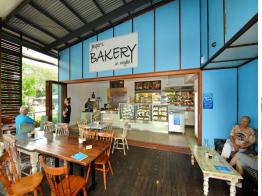

### **Noosaville Retail Investment Circa 7% Return**

Hunting for a retail investment showing a 7%+ return? Look no further. Jasper's Bakery situated in one of Noosaville's unique dining precincts is on the market.

Located in a prime position alongside other popular eateries Nisa Thai, Little Cove Coffee and Izzy Chai Modern Asian, this opportunity is not one to miss.

- Retail investment property on busy Weyba Road
- 93sq m plus 28sq m exclusive use area (sizes approx)
- New 2 year lease plus options through to 2024

- Current rent: \$52,8

Retail FOR SALE

93sqm