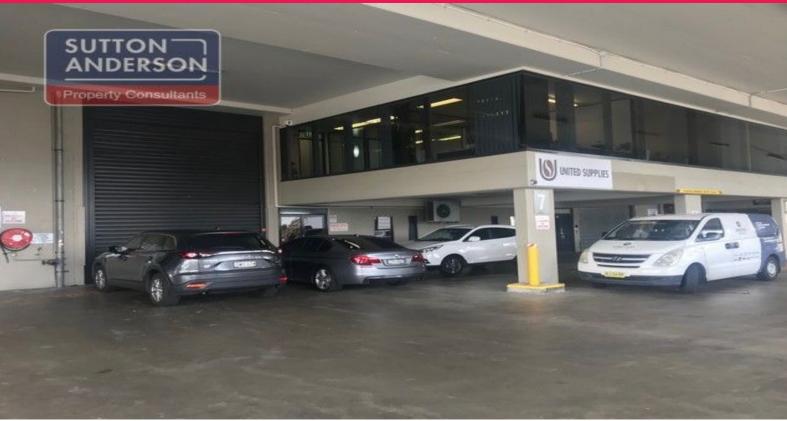

## Fantastic Office/Warehouse/Showroom For Lease

Excellent location within minutes to Pacific Highway and Gorehill Freeway.

 $\label{thm:composition} \mbox{Modern ground and first floor Office space. Excellent high clearance warehouse space. Showroom/training room currently in place.}$ 

Air-conditioned office/showroom plus high clearance roller door to warehouse. Great natural light. This premises has the flexibility to suit numerous users.

Unit 7 420m2 Total 4 car spaces \$103,000 net rental + GST Offices

FOR LEASE

420sqm