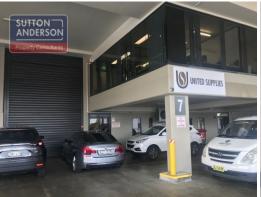

## Fantastic Office/Warehouse/Showroom For Lease

Excellent location within minutes to Pacific Highway and Gorehill Freeway.

 $\label{thm:composition} \mbox{Modern ground and first floor Office space. Excellent high clearance warehouse space. Showroom/training room currently in place.}$ 

Air-conditioned office/showroom plus high clearance roller door to warehouse. Great natural light. This premises has the flexibility to suit numerous users.

Unit 7 420m2 Total 4 car spaces \$103,000 net rental + GST Offices

FOR LEASE

420sqm