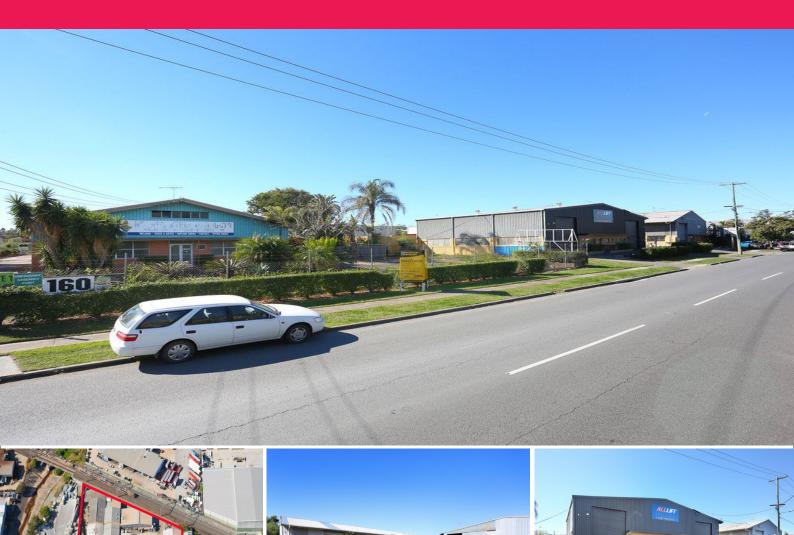

## 160 Musgrave Road, Coopers Plains QLD 4108

## Affordable Budget Rental...Suits Many Users

Great opportunity to secure a free standing property with drive around ability. Located just off Beaudesert Road and only 10km south of the CBD, this property is a must see. Benefits include:

- \* 2,395sqm building on 5,072sqm land
- \* 2,226sqm warehouse includes covered areas
- \* 169sqm air conditioned ground floor office
- \* Plenty of room to drop multiple containers
- \* The property has drive around ability
- \* Excellent 3 phase power supply
- \* Male & Female toilets plus showers
- \* Bunded warehouse & yard... suits chemical processing
- \* Grease trap, wash bay, & multiple door access