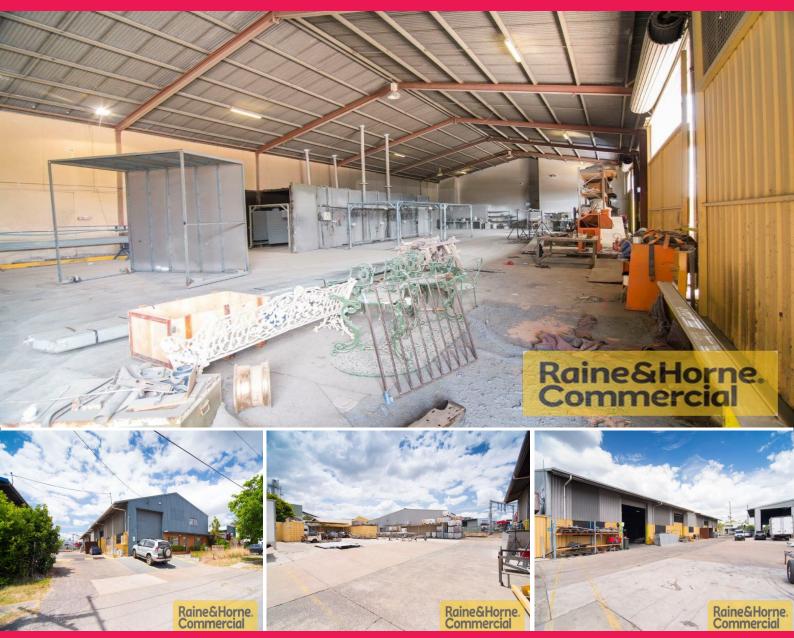

## 168 Musgrave Road, Coopers Plains QLD 4108

## Multiple Roller Door Access .... Asking \$80 p/sqm Net

- \* 935sqm metal clad building with great access
- \* Warehouse accessed by 3 container height roller doors
- \* Air-conditioned offices over 2 levels
- \* Good concrete hardstand for turning of semi trailers
- \* Ability to drop 40ft containers
- \* Building has excellent ventilation

Please phone exclusive agents Raine & Horne Commercial for an inspection

Car parking - Ample on site Outgoings - Paid by Tenant

Please Quote Property I

Industrial FOR LEASE

935sqm

Wayne Newberry 0408 723 023 wayne@rnhcommercial.com.au