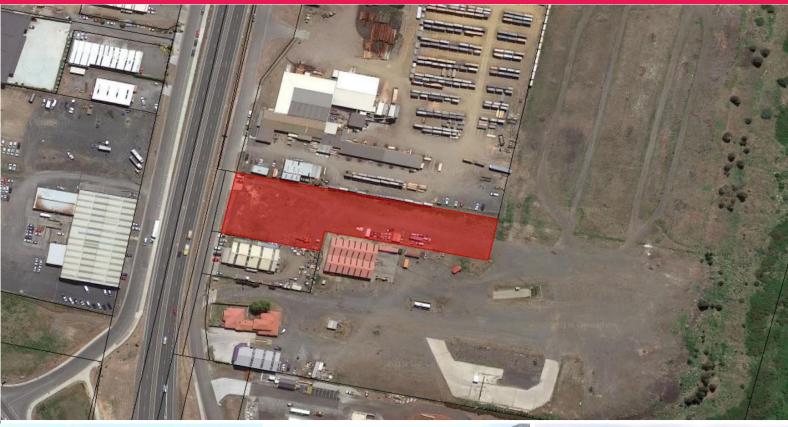

## **TERRIFIC LAND PARCEL - BRIDGEWATER**

GENERAL INDUSTRIAL ZONING - 6,080m2

PROMINENT LOCATION IN A TIGHTLY HELD PRECINCT - Offers Over \$440,000.00

ALL FAIR & REASONABLE OFFERS CONSIDERED ON A CASH SALE BASIS !!!

Highly visible location in a busy industrial precinct adjoining an expansive timber yard on the northern-side and high-grade export log yard on the eastern and southern boundaries.

Consider this;

 $^{\star}$  Prominent exposure to the Midland Highway and within close proximity to the major  $\,$  Brighton Transport Hub & Tas