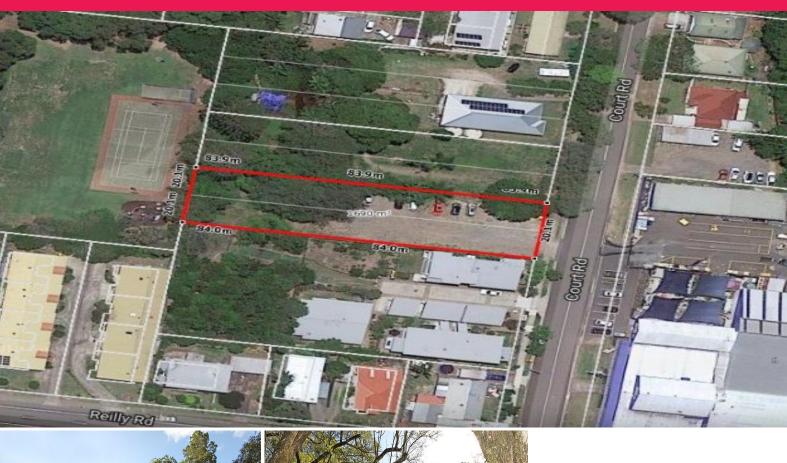

13 - 19 Court Road, Nambour QLD 4560

## **HUGE PRICE REDUCTION!! PRIME DEVELOPMENT SITE**

Right in the heart of Nambour is this large flat prime development site of 3,379m2..On the market for the very first time will appeal to the most discerning of buyers.

Prime development sites like this, right in the middle of the town center are all too rare. The use of this magnificent piece is only limited by your imagination.

- 3,379m2
- Cleared Flat/level block
- Heart of Nambour
- 2 titles on 2 lots
- Possible 4 houses or 25-28 town houses