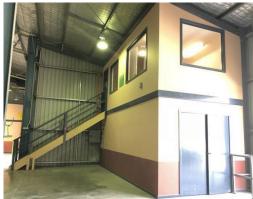

- \* Warehouse/Workshop 1,787m2 (approx)
- \* Main office 155m2 (approx) with full glass offices off reception area
- \* (4) High clearance roller doors
- \* (16) On-site car parks
- \* 400 amp 3-phase power