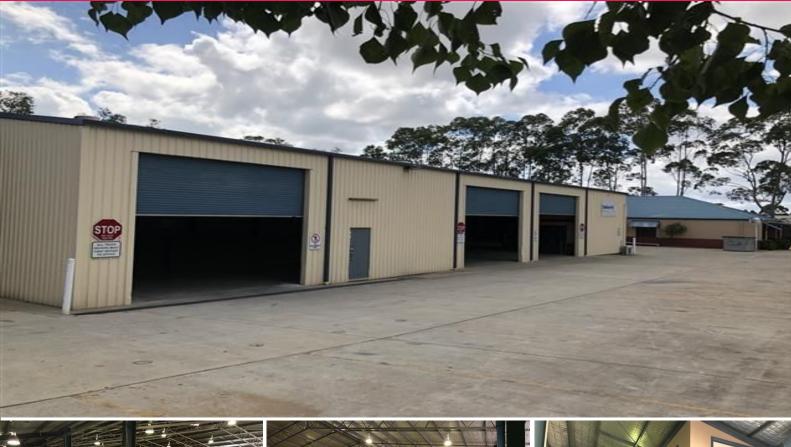

# 2,000 Metres of Floor Space

Building Area: 2,002m2 (approx)

Situated on the heart of the Thornton Industrial Estate this multiple access warehouse benefits from its proximity to the major transport networks of the New England and Pacific Highways and the M1 Motorway. This position also allows businesses to access a reliable workforce from the growing estates surrounding the Thornton area. The building itself features:

- \* Warehouse/Workshop 1,787m2 (approx)
- \* Main office 155m2 (approx) with full glass offices off reception area
- \* (4) High clearance roller doors
- \* (16) On-site car parks
- \* 400 amp 3-phase power