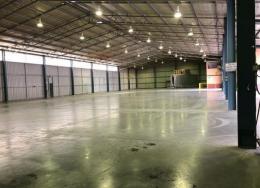

- \* Warehouse/Workshop 1,787m2 (approx)
- \* Main office 155m2 (approx) with full glass offices off reception area
- \* (4) High clearance roller doors
- \* (16) On-site car parks
- \* 400 amp 3-phase power