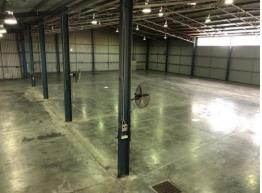

- \* Warehouse/Workshop 1,787m2 (approx)
- \* Main office 155m2 (approx) with full glass offices off reception area
- \* (4) High clearance roller doors
- \* (16) On-site car parks
- \* 400 amp 3-phase power