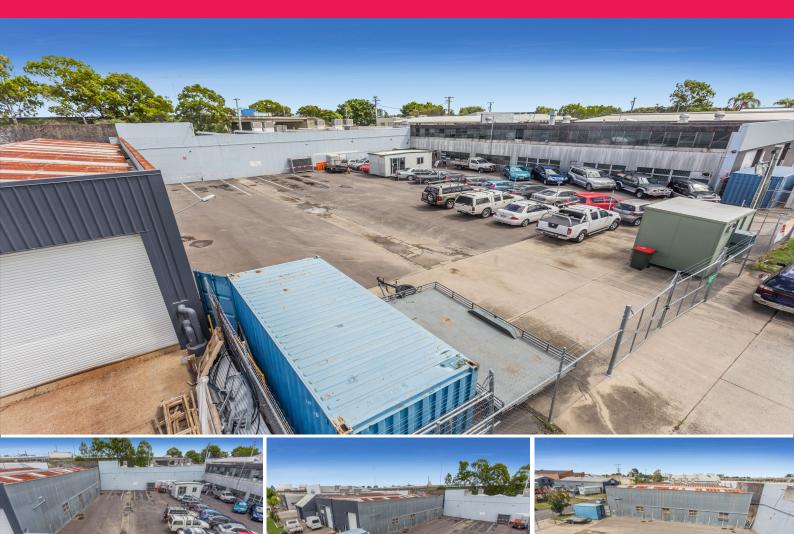

38 - 40 Bunya Street, Eagle Farm QLD 4009

## Rare 810sqm\* Eagle Farm Development Site

The subject property is located in Eagle Farm, approximately a 15 minute drive from the Brisbane CBD. Situated just off Kingsford Smith Drive, Bunya Street is less than a 7\* minutes from the Brisbane Airport, Southern Cross Way, Airport Link / Clem 7 Tunnel and the Gateway Arterials.

With Eagle Farm proving the most popular location for near-city occupiers re-locating from the fringe, this site offers an excellent opportunity for a range of buyers.

The property has the following features:

- 810sqm\* site across two individual and adjoining 405sqm\* lots
- Generic and rectangular shaped site
- General Industry B zoning providing flexible development outcomes (STCA\*\*)
- Fully serviced with a