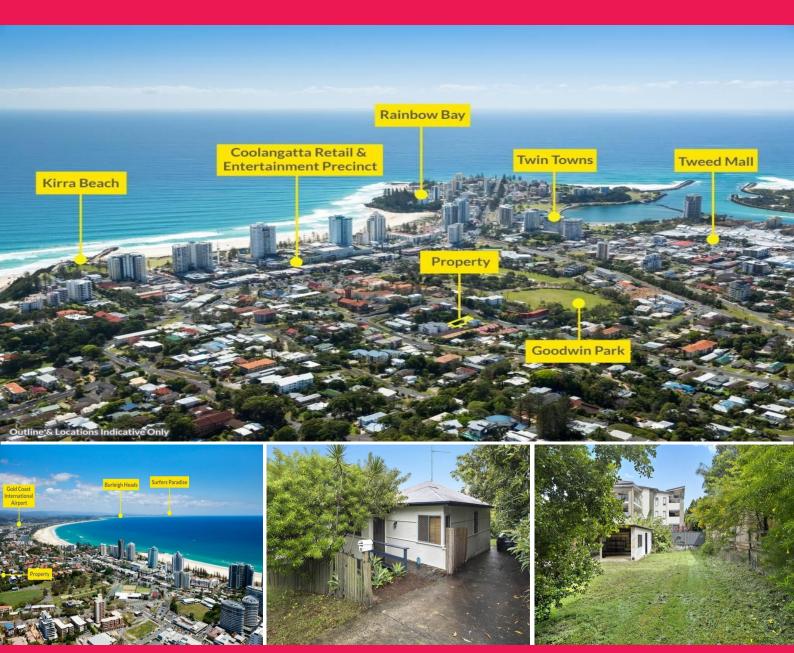

## **SOLD Seller Circumstances Require Immediate Sale**

• Land area: 797m?\*

• Midset, 2 bedroom, 1 bathroom cottage providing holding income

• Adjoining existing unit developments under the same zoning

• Rarely available and sought after central Coolangatta location

• Walking distance to the Coolangatta retail and entertainment

precinct, parkland and world renowned beaches

 $\mbox{\-\it abull};$  Close proximity to the Tweed Mall Shopping Centre and The Tweed

Hospital

• 5 minutes\* to Gold Coast Airport and Southern Cross University

\* Approximately

Matthew Fritzsche 0410 435 891

Land

FOR SALE