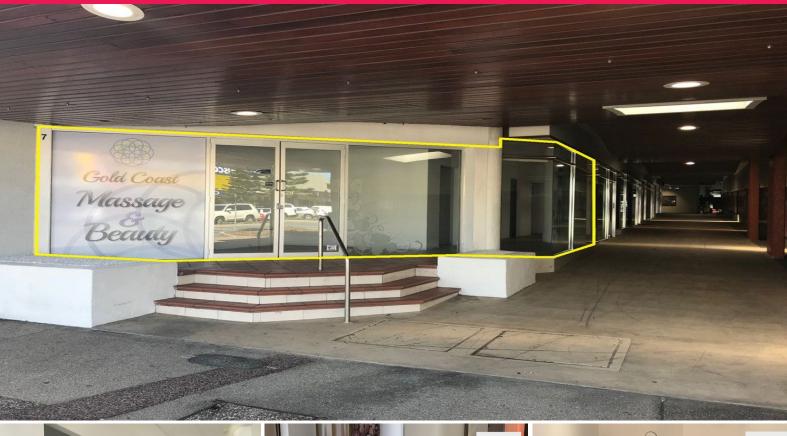

## Coolangatta CBD - Beauty Spa or Massage Studio

This well positioned 59.2sqm\* space has direct frontage to Griffith Street and is currently fit out to accommodate a massage studio or beauty spa although the space could be used for a variety of retail or office uses. The current fit-out encompasses a front reception and 3 treatment rooms, with a kitchenette at the rear.

- 59.2sqm\* retail space
- main street frontage
- Glass showroom / reception area
- 3 treatment rooms or offices
- Kitchenette
- Incentives available

For more information or

Retail FOR LEASE

59.2sqm