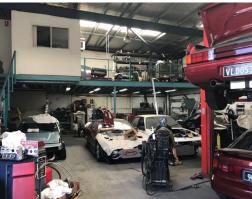

## Unit 6:

- 205m2\* warehouse/factory
- \_ Small first floor office and storage mezzanine
- 3 phase power up to 100amps
- High access industrial roller door
- Disable bathroom and sink

Industrial

FOR LEASE