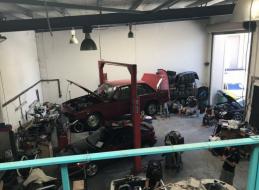

## Unit 6:

- 205m2\* warehouse/factory
- \_ Small first floor office and storage mezzanine
- 3 phase power up to 100amps
- High access industrial roller door
- Disable bathroom and sink

Industrial

FOR LEASE