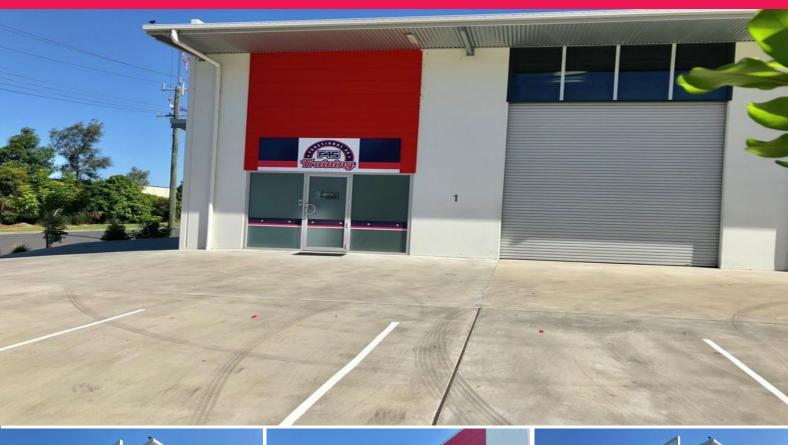

Unit 1, 56 Industrial Drive, Coffs Harbour NSW 2450

## Street frontage with allocated onsite parking...

Approx. 200m2 of warehouse floor space, high exposure and plenty of designated parking for your staff and clients...

KEY FEATURES Include:

- High clearance roller door
- Glazed frontage
- Shower & toilet
- Kitchenette
- 4+ designated parking spaces
- Hardstand area immediately in front of unit
- Wide driveway
- Signage exposure to 3 sides of the building
- Popular complex
- Outgoings may b