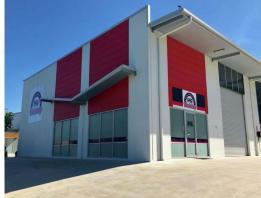

Unit 1, 56 Industrial Drive, Coffs Harbour NSW 2450

## Street frontage with allocated onsite parking...

Approx. 200m2 of warehouse floor space, high exposure and plenty of designated parking for your staff and clients...

KEY FEATURES Include:

- High clearance roller door
- Glazed frontage
- Shower & toilet
- Kitchenette
- 4+ designated parking spaces
- Hardstand area immediately in front of unit
- Wide driveway
- Signage exposure to 3 sides of the building
- Popular complex
- Outgoings may b