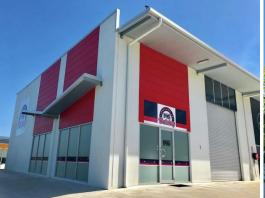

Unit 1, 56 Industrial Drive, Coffs Harbour NSW 2450

## Street frontage with allocated onsite parking...

Approx. 200m2 of warehouse floor space, high exposure and plenty of designated parking for your staff and clients...

KEY FEATURES Include:

- High clearance roller door
- Glazed frontage
- Shower & toilet
- Kitchenette
- 4+ designated parking spaces
- Hardstand area immediately in front of unit
- Wide driveway
- Signage exposure to 3 sides of the building
- Popular complex
- Outgoings may b