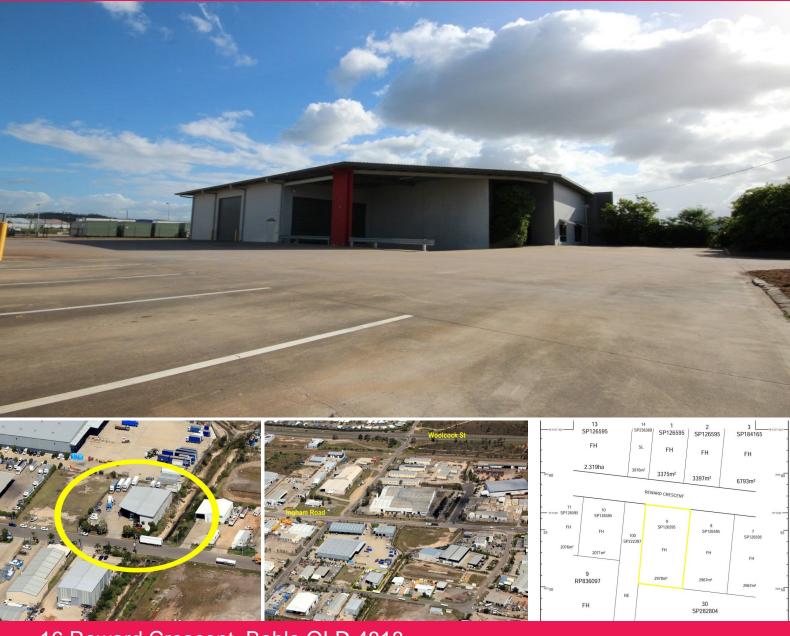

16 Reward Crescent, Bohle QLD 4818

## Well Presented Modern Office Warehouse Facility With Surplus Hardstand

This quality tilt panel office warehouse situated in Reward Crescent offers great heavy vehicle access and easily accessible to major road networks. The property features a covered 9m wide loading dock, concrete hardstand, multiple ground level roller shutters, mezzanine, air conditioned office and rear aggregate hardstand.