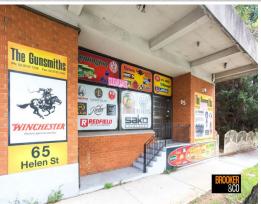

## Rare opportunity on offer...

Set in a prominent position within Sefton, this unique property is very well situated on Helen Steet. The property itself has dual street frontage providing vehicle access to the rear via the double roller shutters. The B2 Local Centre zoning really does allow for a wide range of uses including but not limited to medical centre, child care centre, commercial premises, retail, and much more which are all subject to the normal council approval of course.