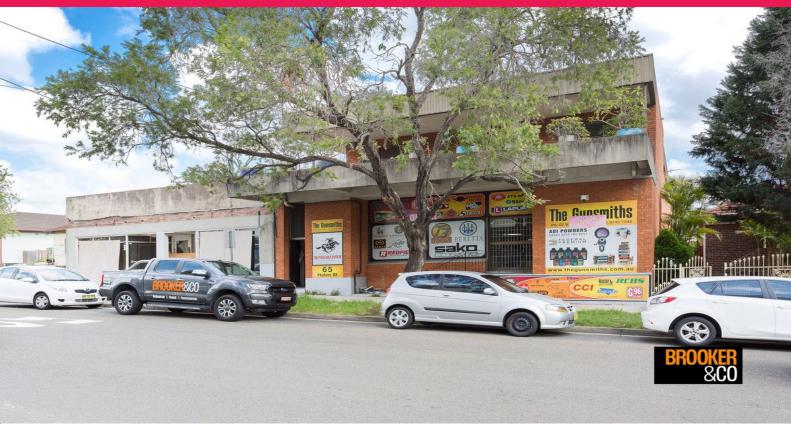

## Rare opportunity on offer...

Set in a prominent position within Sefton, this unique property is very well situated on Helen Steet. The property itself has dual street frontage providing vehicle access to the rear via the double roller shutters. The B2 Local Centre zoning really does allow for a wide range of uses including but not limited to medical centre, child care centre, commercial premises, retail, and much more which are all subject to the normal council approval of course.

Property features include:

- High foot & vehicle traffic
- Dual access
- Engaging position
- Parking on-site
- Private amenities on-

Showrooms/bulky Goods FOR LEASE

425sqm