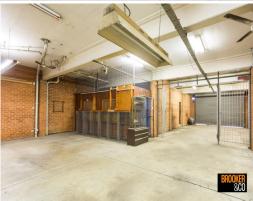

## Rare opportunity on offer...

Set in a prominent position within Sefton, this unique property is very well situated on Helen Steet. The property itself has dual street frontage providing vehicle access to the rear via the double roller shutters. The B2 Local Centre zoning really does allow for a wide range of uses including but not limited to medical centre, child care centre, commercial premises, retail, and much more which are all subject to the normal council approval of course.

Property features include:

- High foot & vehicle traffic
- Dual access
- Engaging position
- Parking on-site
- Private amenities on-

Showrooms/bulky Goods FOR LEASE

425sqm