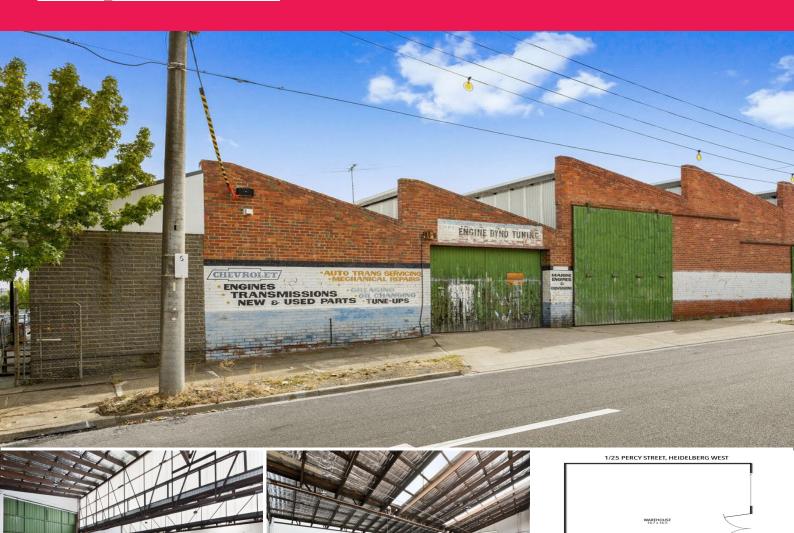

### **Classic Heritage Charm**

This corner positioned warehouse offers a unique prospect for those seeking stylish space in a tightly held industrial precinct in one of Melbourne's rapidly growing suburbs. The property offers great natural light, onsite car parking and dual roller doors, making it a rare opportunity not to be missed.

• Building area | 295m2 approximately • Office, kitchenette & toilet amenities

• Zoning | Industrial 1

Industrial FOR LEASE

295sqm