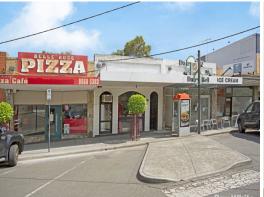

## Ray White.

87 Chadstone Road, Malvern East VIC 3145

## **RETAIL / OFFICE LEASING OPPORTUNITY**

- Total building area of 106m2\*
- Amenities include kitchenette and two (2) toilets
- Storage at rear and multiple storage area in the shop
- One (1) on-site car park at rear and ample customer parking at the front
- Polished floorboards throughout
- Located in tightly held and destination retail strip adjoining many established businesses such as Pizza takeaway, pharmacy, Fish and Chip Shop, Podiatrist, Milk bar and many other service related businesses