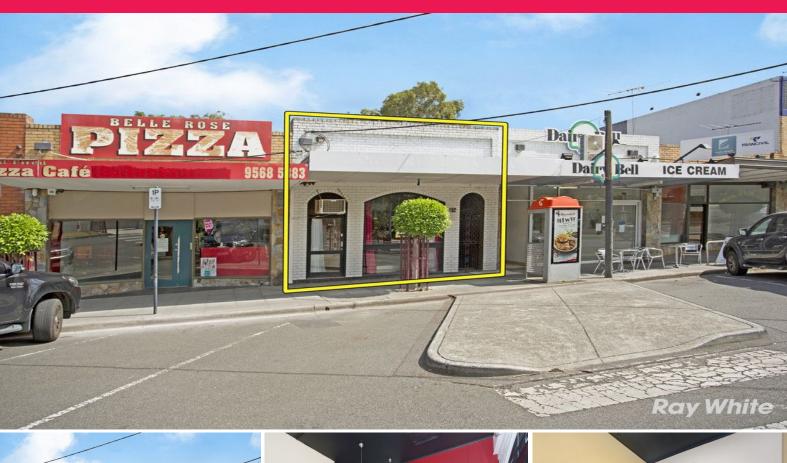

## Ray White.

87 Chadstone Road, Malvern East VIC 3145

## **RETAIL / OFFICE LEASING OPPORTUNITY**

- Total building area of 106m2\*
- Amenities include kitchenette and two (2) toilets
- Storage at rear and multiple storage area in the shop
- One (1) on-site car park at rear and ample customer parking at the front
- Polished floorboards throughout
- Located in tightly held and destination retail strip adjoining many established businesses such as Pizza takeaway, pharmacy, Fish and Chip Shop, Podiatrist, Milk bar and many other service related businesses