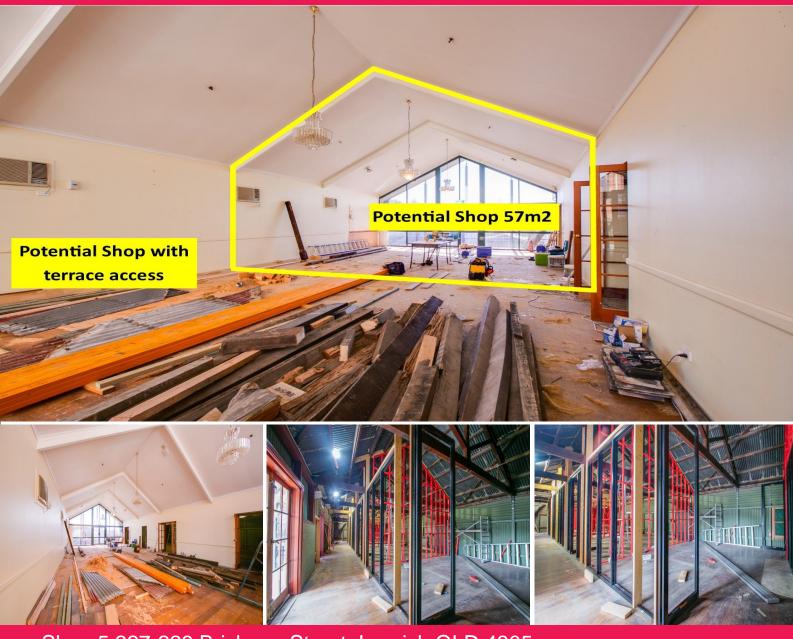

## Top of Town "Old Flour Mill" ? Renovation Brings More Spaces To Lease

Welcome to the Old Flour Mill! Limited spaces remaining for lease!

The building is currently undergoing a tasteful renovation restoring the history with a splash of modern flare. This renovation has produced more spaces for tenancies to join the building.

There are only a couple of spaces remaining in the building ranging in size from  $30m2^*$  to  $114m2^*$  including space and incentives for a cafe with outdoor terrace.

Key features - Existing tenants in t Retail FOR LEASE Negotiable Per Size and Lease 30sqm