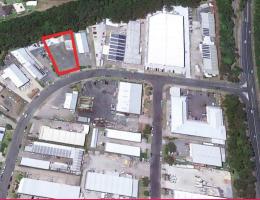

16 Hi-tech Drive, Toormina NSW 2452

## Large fenced yard in Hi-Tech Industrial Estate...

Need fenced yard area to store your vehicles or machinery?.... 16 Hi-Tech Drive is your answer.

Approx. 2,452m2 of fully fenced, compacted hardstand area with basic facilities on site.

KEY FEATURES include:-

- Wide driveway
- Fully fenced, gated access
- Compacted gravel yard
- Approx. 2,452m2
- Approx. 3.5 kms to the Pacific Highway

Development FOR LEASE

2452sqm

**Annie Swadling** 

**Cherie Parik** 