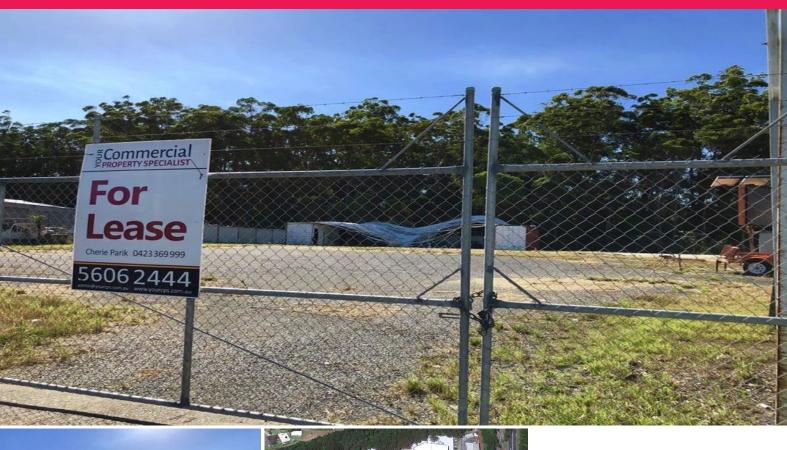

16 Hi-tech Drive, Toormina NSW 2452

## Large fenced yard in Hi-Tech Industrial Estate...

Need fenced yard area to store your vehicles or machinery?.... 16 Hi-Tech Drive is your answer.

Approx. 2,452m2 of fully fenced, compacted hardstand area with basic facilities on site.

KEY FEATURES include:-

- Wide driveway
- Fully fenced, gated access
- Compacted gravel yard
- Approx. 2,452m2
- Approx. 3.5 kms to the Pacific Highway

Development FOR LEASE

2452sqm

**Annie Swadling** 

**Cherie Parik** 