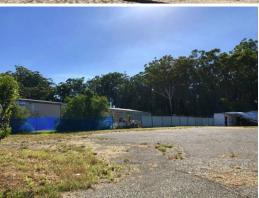

16 Hi-tech Drive, Toormina NSW 2452

## Large fenced yard in Hi-Tech Industrial Estate...

Need fenced yard area to store your vehicles or machinery?.... 16 Hi-Tech Drive is your answer.

Approx. 2,452m2 of fully fenced, compacted hardstand area with basic facilities on site.

KEY FEATURES include:-

- Wide driveway
- Fully fenced, gated access
- Compacted gravel yard
- Approx. 2,452m2
- Approx. 3.5 kms to the Pacific Highway

Development FOR LEASE

2452sqm

**Annie Swadling** 

**Cherie Parik** 