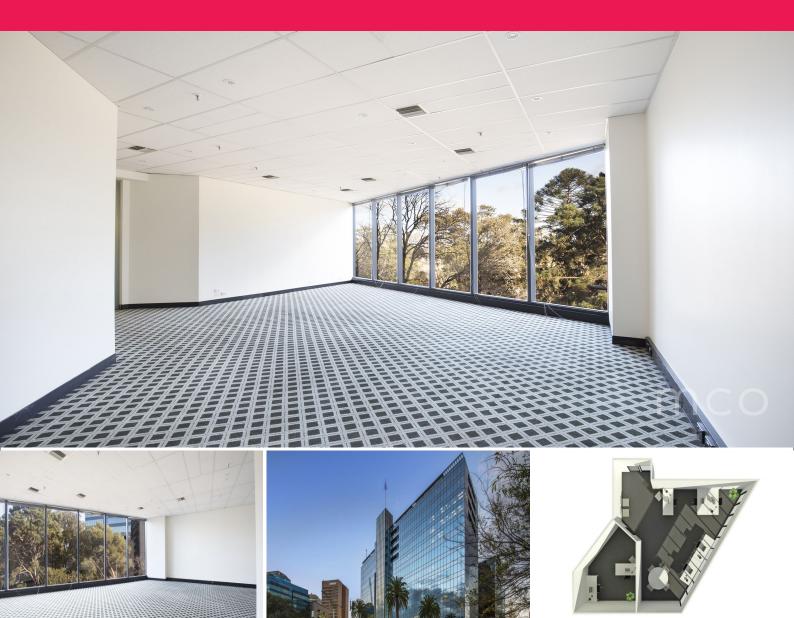

## Albert Park facing suite with quality fit out!

Suite 311 at St Kilda Rd Towers is an investors dream with a long-term tenant in place who has signed a new lease for 3 years. Currently returning \$21,500 per annum with 5% fixed annual increases and two further options of 3 years, this investment is sure to move fast.

Located in the renowned St Kilda Rd Towers, all tenants have access to a host of on-site amenities including Concierge services, gym, food & retail, undercover car parking and more.

Highlights include: